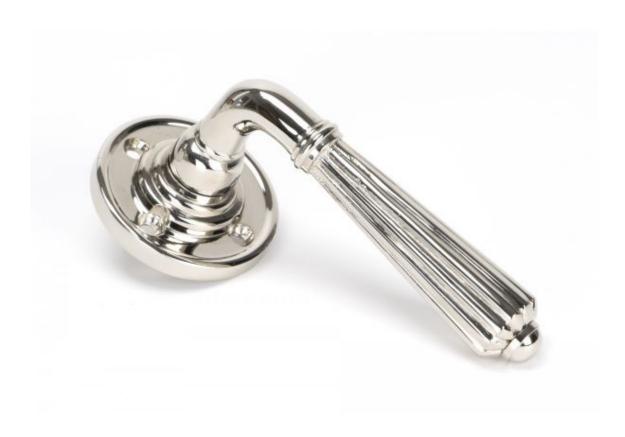

## **Polished Nickel Hinton Lever on Rose Set**

**Product information** 

Rose Size: 60mm dia x 8mm Handle Length: 128mm Fixing Centres: 42mm

Additional information

The hinton set is part of the period range of sprung lever handles. A classic Georgian lever that will suit both traditional and contemporary settings.

Our weighty hinton lever handle range is forged from solid brass. the decorative part of the handle highlights all of the hand finishing that is carried out in our factory. A perfect design choice to use throughout your property with many other matching products available.

A highly polished finish with a nickel plating applied to solid brass which is salt tested to 480 hours. Similar to a polished chrome finish but with much warmer tones.

This handle has a strong spring incorporated into the stylish boss design to give both functionality & elegance.