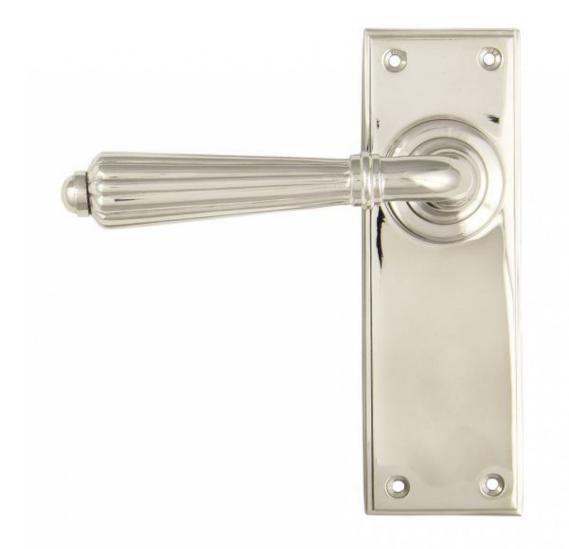

## **Anvil Polished Chrome Hinton Lever Latch Set**

**Product information** 

Backplate Size: 152mm x 50mm x 8mm Handle Length: 128mm

Additional information

The hinton set is part of the period range of sprung lever handles. A classic Georgian lever that will suit both traditional and contemporary settings.

Our weighty hinton lever handle range is forged from solid brass. the decorative part of the handle highlights all of the hand finishing that is carried out in our factory. A perfect design choice to use throughout your property with many other matching products available.

A highly polished finish which reflects like a mirror. A base metal of solid brass with quality chrome plating applied to it's surface which is salt tested to 480 hours.

This handle has a strong spring incorporated into the stylish boss design to give both functionality & elegance.