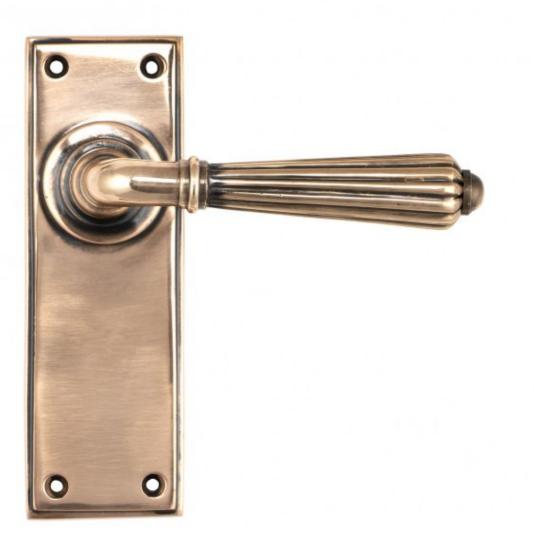

## **Anvil Polished Bronze Hinton Lever Latch Set**

**Product information** 

Backplate Size: 152mm x 50mm x 8mm Handle Length: 128mm

Additional information

The hinton set is part of the period range of sprung lever handles. A classic Georgian lever that will suit both traditional and contemporary settings.

Our weighty hinton lever handle range is forged from solid bronze which emphasises the high quality materials and manufacturing techniques used. A perfect design choice to use throughout your property with many other matching products available.

This finish is manufactured from solid unlacquered bronze containing a minimum of 85% copper. Polished bronze can be described as a 'living finish' that adapts to its surroundings. This finish is firstly aged and then repolished, which creates a subtle contrast between the lighter surface areas and the darker detailed areas of each product. This finish has been salt tested to 480 hours.

This handle has a strong spring incorporated into the stylish boss design to give both functionality & elegance.

Lever handle for internal doors where locking is not required.

Set includes 2 lever latch handles.