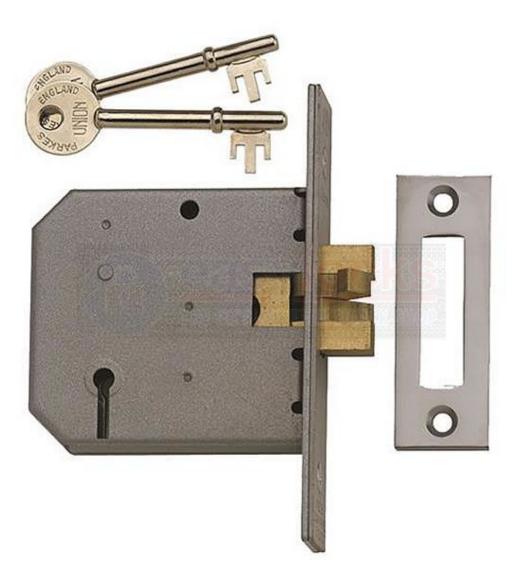

## **UNION 2477 3 Lever Clawbolt satin chrome**

## Description

The Union 2477 Sliding Door Lock is suitable for wooden sliding doors. The Union 2477 Sliding Door Lock works on 3 levers. Claw deadbolt locked or unlocked by key from either side

| Keyed To Differ             |
|-----------------------------|
| Faceplate Length<br>102.5mm |
| Finishes<br>Satin Chrome    |
| Keys Supplied               |

**Keying Options** 

Backset 57mm

2 Keys

Case Height 70mm

Case Width 77.5mm

Faceplate Width 25.5mm

Security Rating Standard

Manufacturer Union Locks

## Notes

• Expanding Clawbolt Used With Sliding Doors. •