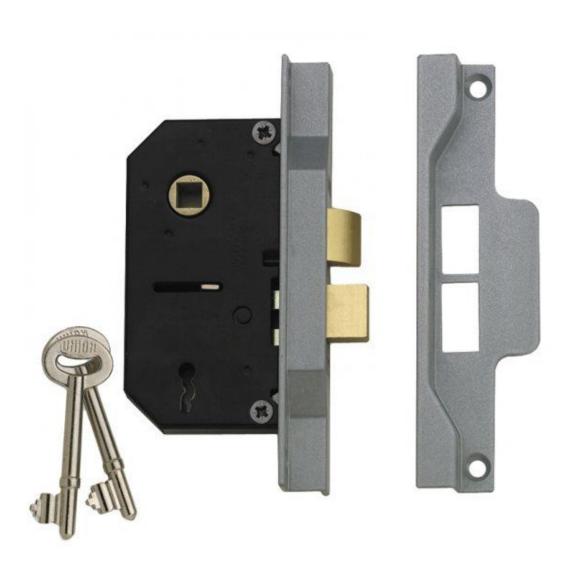

## Union 2277 3lever sashlock 75mm sc

satin chrome

For timber doors hinged on the left or right Keys are suitable for use on doors up to 54mm thick

Specification

Deadbolt locked or unlocked by key from either side Latch bolt withdrawn by lever handle from either side

Pierced to accept bolt through furniture NB: Not suitable for master keying Reversible latch bolt Available with square forend and striking plate Case Size:77.5mm (3") Backset: 57mm

Case: Steel, silver powder coat Forend: Stainless steel or brass

Striking Plate: Finished to match forend Deadbolt: Brass, hardened steel rollers

Latch Bolt: Brass, reversible Follower: Brass, 8mm square

. Supplied with 2 steel nickel plated keys

Available in SC, NO STOCK