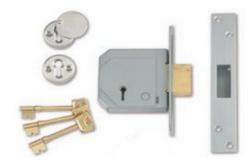

## Chubb deadlock b-3g114e-pl-80

1 only available polished brass only

Deadbolt is locked or unlocked by key from either side
Extended 20mm deadbolt for secure positive deadlocking and resistance against attack
Force resistant, anti drill, anti-pick and anti-saw security features
Available with square forend and striking plate
20mm bolt throw
Case Size (depth into door): 80mm

Backset (door edge to keyhole): 53mm Case: Silver powder coat

Forend: Stainless steel or brass

Box Strike Assembly: Painted to match forend Deadbolt: Brass, with hardened steel rollers

3 keys supplied as standard Includes keyhole escutcheons

1 only available polished brass only