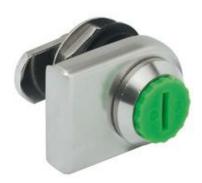

## Glass Door Lever Lock Case, for Glass Thickness 4-10 mm, Symo 3000

Article details Closure directions can be altered by re-positioning the cam, but always moving in the same direction\*: Closure direction A can be altered to D, F or G Closure direction B can be altered to C, E or H Closure travel: 90° locking cam (reversible), 180° key **Application** For cylinder cores that are inserted from the front on site Installation For screw fixing with hexagon nut For glass door thickness 4 - 10 mm Material Zinc alloy Supplied with 1 Locking cam 1 Mounting nut 1 Angled steel striking plate 1 Clamping plate 1 Clamping plastic rosette