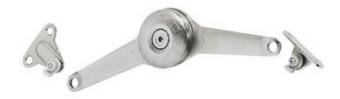

## Hafele flap/lid stay 1 pair np

1 pair only available

Flap/Lid Stay, Complete Set, Duo Standard

Light version, opening angles: 75°, 90° or 110° –, For Hospa screws, distance from edge 37 mm, nickel plated Article details

Light version - min. installation depth 130 mm

Adjusting the arms (overshear) turns the lid stay into a flap stay

Less space required inside the cabinet

Wear-resistant friction coupling with large adjusting range

Unhanded design

With braking and locking mechanisms

Holding power adjustment with SW4 Allen key 008.28.446

Self closing function

Clip-mounting on pre-mounted screw fixing brackets, no tools required

**Application** 

For wooden lids/lids with aluminium frame, frame width from 45 mm

1 pair only available

Opening angle 75°, 90° or 110° Adjustment facility

Height ±2 mm, side +3/-1 mm, tilt ±1.5 mm and pull adjustment facility

Material

Stay: Zinc alloy

1 pair only available