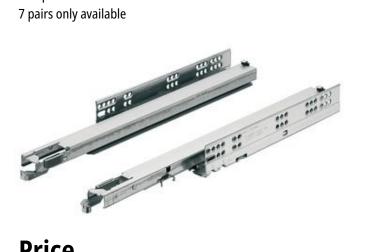

## Hafele concealed draw runner 40kg 250mm

7prs pairs only available

Concealed Drawer Runners, Full Extension, Dynapro 40 kg

With integated Soft-close® –, Nominal length 250 mm, drawer length 240 mm, load capacity 40 kg Article details

Featuring revolutionary tool less 4D adjustment which gives vertical tilt, side to side and depth adjustment (ideal for perfect alignment and accurate gaps, for inframe and lay on applications) 100% fully synchronised runner giving silent, smooth operation throughout the movement of the drawer Incredibly stable with the lowest deflection rates available With integated Soft-close® Nominal length L 250 mm Drawer length SL 240 mm Installation depth Min. 253 mm Mounting Slide-on Load bearing capacity 40 kg Adjustment facility Height adjustment +3.5 mm, side adjustment ±1.5 mm, and tilt adjustment +4 mm without tools using 3D clips Installation 32mm drilling pattern Material Steel Finish Zinc plated 7 pairs only available