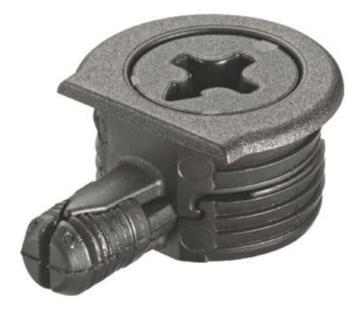

## Hafele one part connector grey

100 only available

One-Part Connector, with Pre-Mounted Bolt, OneFix For wood thickness from 15 mm, dim. A 7.5 mm, drilling depth x 12+0.5 mm, white aluminium Article details

For wood thickness

From 15 mm

Dim. A

7.5 mm

Drilling depth

12+0.5 mm

**Application** 

Corner connectors or connecting fittings for chipboard specially recommended for RTA furniture and small furniture Installation
For push fitting by hand and by automatic machines
Drive
PZ2, PH2 or flat blade
Material
High quality plastic