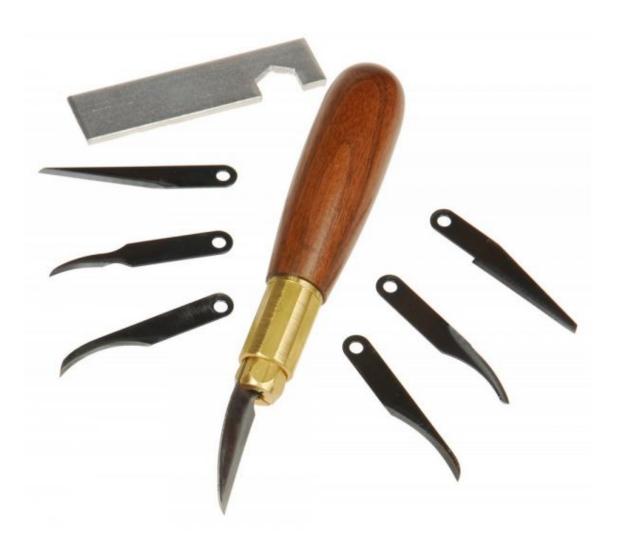

## Caving kit - basic - RZ001

RAZOR EDGE carving Tools are RAZOR SHARP !!!

Hand made in the USA, the quality of these items are of an extremely high standard. with a comfortable walnut handle and a choice of others available, Razor edge offer something for every hand.

Due to the manufacturing process the non-sharpened areas of the blades caqn be dark in appearance. This is a result of the manufacturing process not of corrosion. That said, the blades are not manufactured from stainless steel and so appropriate steps must be taken for cleaning and storage of them.