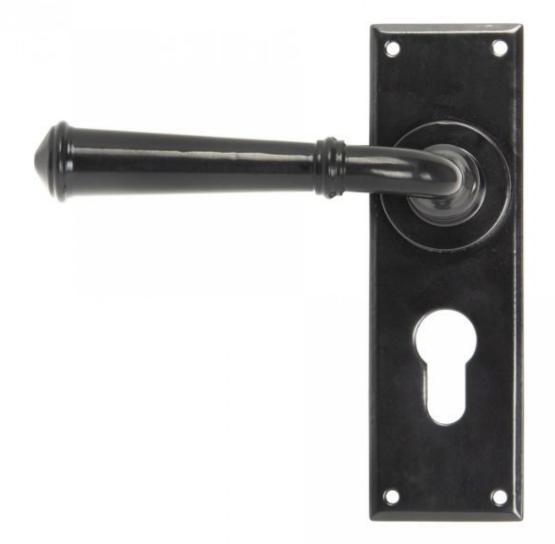

## Anvil 92060 - Black Regency Lever Euro Lock Set

From The Anvil's regency lever collection is a popular choice for many properties and features a simple square edged backplate, which is complemented with a smooth rounded lever.

This handle has a strong spring incorporated into the stylish boss design to give both functionality & elegance.

Lever handle for internal and external doors where locking is required. For use with a euro sash lock in conjunction with a euro cylinder.

Set includes 2 lever euro handles.

Supplied with matching wood screws.

Finish: Black

Backplate Size: 152mm x 48mm x 5mm Handle Length: 120mm Centres: 47mm