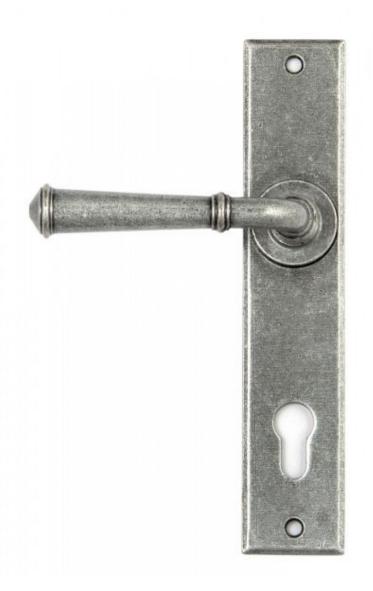

## Anvil 45129 - Pewter Regency Espag Lever Lock Set

From The Anvil's regency lever collection is a popular choice for many properties and features a simple square edged backplate, which is complemented with a smooth rounded lever.

This handle has a strong spring incorporated into the stylish boss design to give both functionality & elegance.

Lever handle for external doors where multi-point locking is required.

Set includes an internal and external lever espag lock handle. For use with a multi-point lock or french door kit in conjunction with a euro cylinder.

Supplied with matching bolt through fixings.

Finish: Pewter

Backplate Size: 241mm x 48mm x 5mm Handle Length: 120mm Centres: 92mm Fixing Centres: 215mm