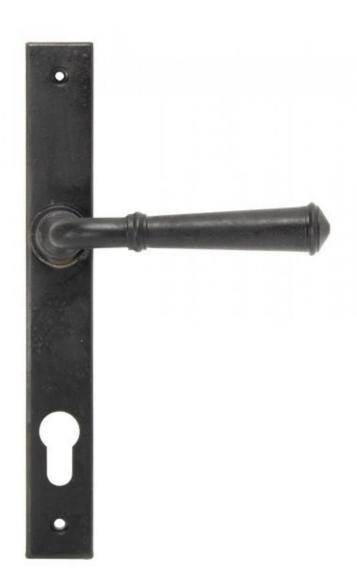

## Anvil 92055 - External Beeswax Regency Slimline Sprung Lever Lock

From The Anvil's regency lever collection is a popular choice for many properties and features a simple square edged backplate, which is complemented with a smooth rounded lever.

This handle has a strong spring incorporated into the stylish boss design to give both functionality & elegance.

Set includes an internal and external lever espag lock handle. For use with a multi-point lock or french door kit in conjunction with a euro cylinder.

Supplied with matching bolt through fixings.

Finish: External Beeswax

Backplate Size: 242mm x 32mm x 13mm

Handle Length: 132mm Fixing Centres: 212mm