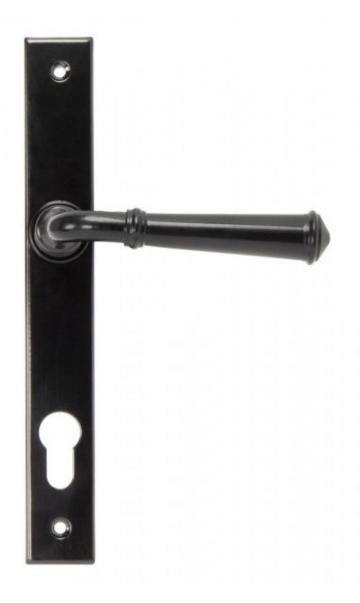

## **Anvil 92061 - Black Regency Slimline Sprung Lever Lock Set**

From The Anvil's regency lever collection is a popular choice for many properties and features a simple square edged backplate, which is complemented with a smooth rounded lever.

This handle has a strong spring incorporated into the stylish boss design to give both functionality & elegance.

Set includes an internal and external lever espag lock handle. For use with a multi-point lock or french door kit in conjunction with a euro cylinder.

Supplied with matching bolt through fixings.

Finish: Black

Backplate Size: 242mm x 32mm x 13mm

Handle Length: 132mm Fixing Centres: 212mm