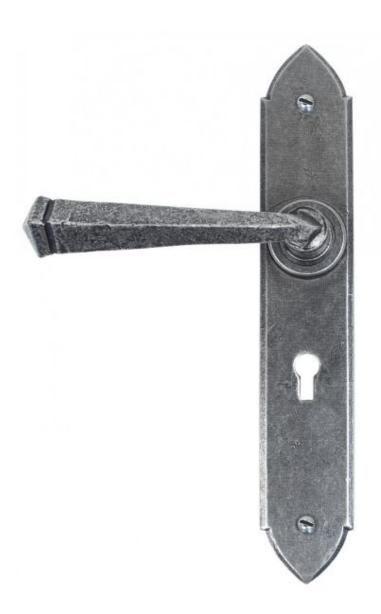

## Anvil 33600 - Pewter Gothic Lever Lock Set

Inspired by the medieval period, the Gothic range of handles were the first lever design we manufactured. Decorative by nature and very popular, featuring in many homes across the UK as a well known From The Anvil product.

Made entirely from steel these beautifully hand crafted levers are not only pleasing to the eye but also comfortable to use.

Lever handle for internal and external doors where locking is required. For use with a 5 lever sash lock BS.

Set includes 2 lever lock handles.

Supplied with matching bolt through fixings.

Finish: Pewter

Backplate Size: 248mm x 44mm x 5mm Handle Length: 125mm Centres: 57mm Fixing Centres: 214mm