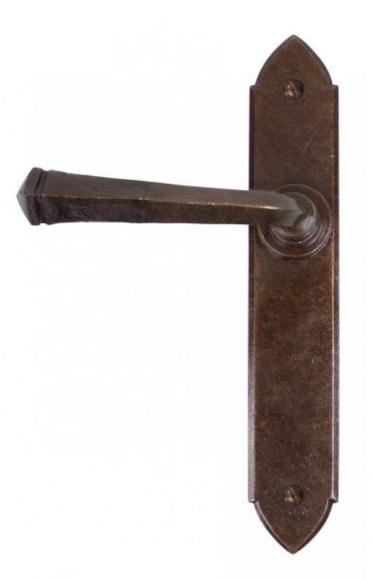

## Anvil 33945 - Bronze Gothic Lever Latch Set

Inspired by the medieval period, the Gothic range of handles were the first lever design we manufactured. Decorative by nature and very popular, featuring in many homes across the UK as a well known From The Anvil product.

Made entirely from steel these beautifully hand crafted levers are not only pleasing to the eye but also comfortable to use.

Lever handle for internal doors where locking is not required.

Set includes 2 lever latch handles.

Supplied with matching bolt through fixings.

Finish: Bronze

Backplate Size: 248mm x 44mm x 5mm Handle Length: 125mm Fixing Centres: 214mm