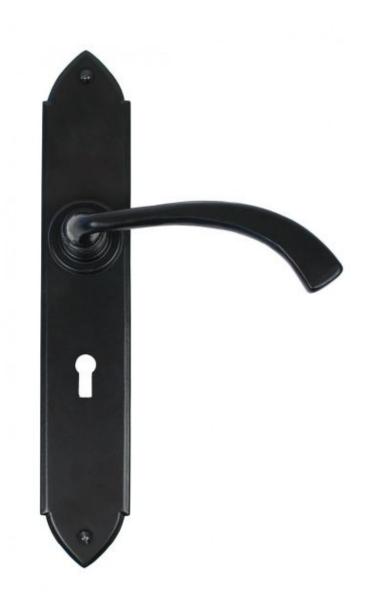

## **Anvil 33136 - Black Gothic Curved Lever Lock Set**

Inspired by the medieval period, the Gothic range of handles were the first lever design we manufactured. Decorative by nature and very popular, featuring in many homes across the UK as a well known From The Anvil product.

Made entirely from steel these beautifully hand crafted levers are not only pleasing to the eye but also comfortable to use.

Lever handle for internal and external doors where locking is required. For use with a 5 lever sash lock BS.

Set includes 2 lever lock handles.

Supplied with matching bolt through fixings.

Finish: Black

Backplate Size: 248mm x 44mm x 5mm

Handle Length: 115mm

Centres: 57mm

Fixing Centres: 191mm