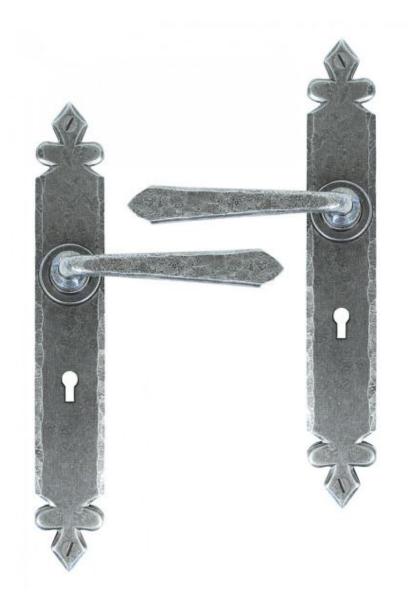

## **Anvil 33730 - Pewter Cromwell Lever Lock Set**

The Cromwell range of handles have a 'Tudor' style backplate and come with a slightly flattened, triangular shaped handle attached via a stylish boss design to give it both functionality and elegance.

Lever handle for internal and external doors where locking is required. For use with a 5 lever sash lock BS.

Set includes 2 lever lock handles.

Supplied with matching bolt through fixings.

Finish: Pewter

Backplate Size: 273mm x 40mm x 5mm

Handle Length: 117mm

Centres: 57mm

Fixing Centres: 243mm