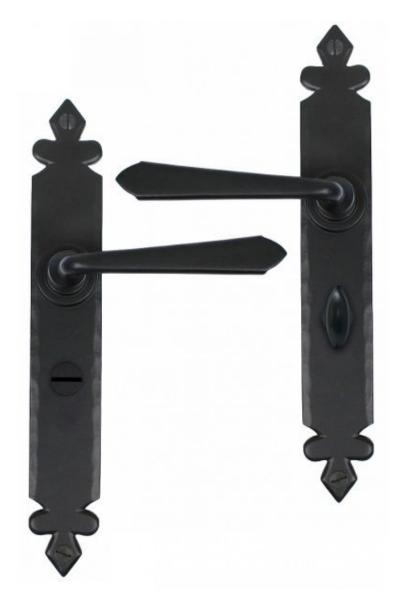

## **Anvil 33118 - Black Cromwell Lever Bathroom Set**

The Cromwell range of handles have a 'Tudor' style backplate and come with a slightly flattened, triangular shaped handle attached via a stylish boss design to give it both functionality and elegance.

Lever handle for internal bathroom doors where privacy is required. For use with a bathroom mortice lock.

Set includes 2 lever bathroom handles.

Supplied with matching bolt through fixings.

Finish: Black

Backplate Size: 273mm x 40mm x 5mm

Handle Length: 117mm

Centres: 57mm

Fixing Centres: 243mm