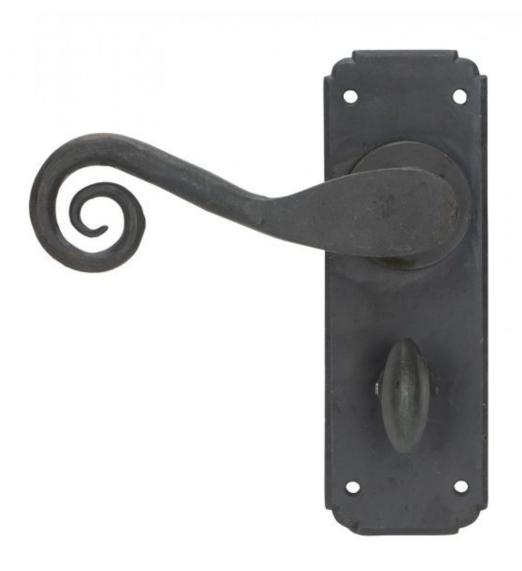

## **Anvil 33902 - Beeswax Monkeytail Lever Bathroom Set**

The Monkeytail part of this traditional lever range starts life as a thin piece of mild steel. From The Anvil's blacksmiths then heat and delicately hammer to form the curly monkeytail shape.

Lever handle for internal bathroom doors where privacy is required. For use with a bathroom mortice lock.

Set includes 2 lever bathroom handles.

Supplied with matching bolt through fixings.

Finish: Beeswax

Backplate Size: 152mm x 51mm x 5mm

Handle Length: 126mm

Centres: 57mm