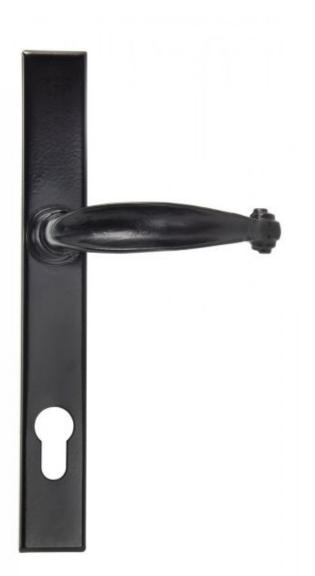

## Anvil 33035 - Black Cottage Slimline Sprung Lever Espag Lock Set

A simple looking but labour intensive door handle to produce. The lever is curved in design to offset the square shaped backplate.

Lever handle for external doors where multi-point locking is required.

Backplate Size: 242mm x 32mm x 13mm Handle Length: 113mm Centres: 92mm Fixing Centres: 212mm