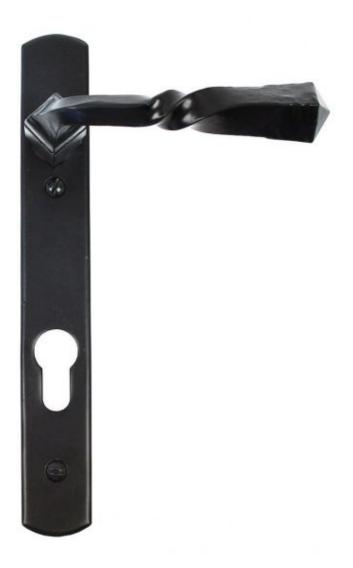

## Anvil 33119 - Black Narrow Lever Espag Lock Set

This narrow Espag set has a very nice 'twist' detail in the handle and is designed to be used with Multi Point Espag Locks and Euro Cylinders. The handle is not sprung which allows for the upward (locking) movement commonly associated with espagnolette systems and ideal for upvc doors.

Suppled with matching bolt through fixings.

Finish: Black

Backplate Size: 220mm x 30mm x 5mm Handle Length: 118mm Centres: 92mm Fixing Centres: 123mm