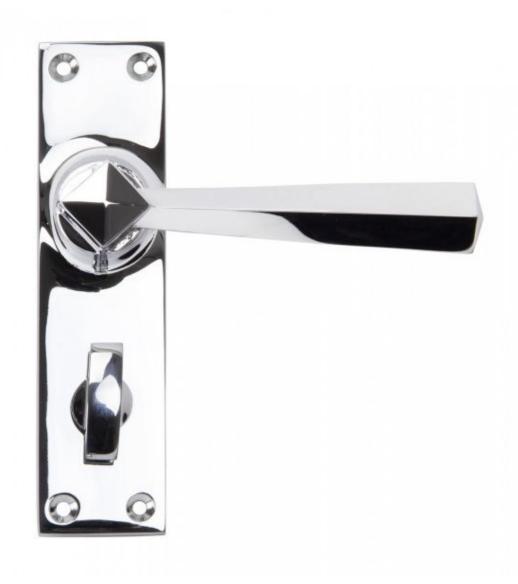

## **Anvil 91972 - Polished Chrome Straight Lever Bathroom Set**

The straight set is part of the period range of sprung lever handles. A simplistic design that will suit both traditional and contemporary settings.

Lever handle for internal bathroom doors where privacy is required. For use with a bathroom mortice lock.

Set includes 2 lever bathroom handles.

Supplied with matching wood screws.

Finish: Polished Chrome

Backplate Size: 148mm x 39mm x 8mm

Handle Length: 124mm Centres: 57mm