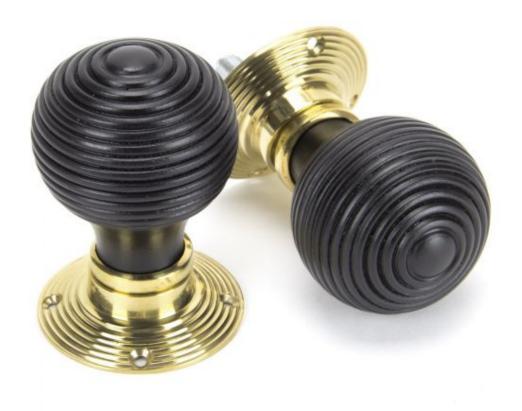

## Anvil 91729 - Ebony & Polished Brass Beehive Mortice/Rim Knob Set

From The Anvil's classic beehive collection is one of their most popular ranges, liked for its simplistic qualities and symmetrical detailing.

Finish: Ebony & Polished Brass

Knob Size: 54mm Diameter

Projection: 83mm Rose Size: 58mm

Spindle Size: 8mm (Threaded)