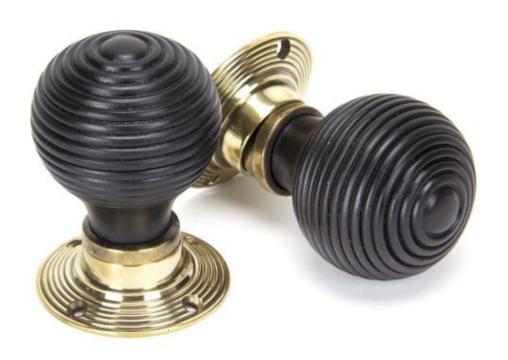

## Anvil 83574 - Ebony & Aged Brass Beehive Mortice/Rim Knob Set

From The Anvil's classic beehive collection is one of their most popular ranges, liked for its simplistic qualities and symmetrical detailing.

Ebonised to have a rich, dark hue, a very high density and fine texture which gives a very smooth finish.

Can be matched with From The Anvil's beehive escutcheon if a locking door is desired.

Can be used with a multitude of heavy duty locks, latches & thumbturns for various uses within the home.

Finish: Ebony & Aged Brass

Knob Size: 54mm Diameter

Projection: 83mm Rose Size: 58mm

Spindle Size: 8mm (Threaded)