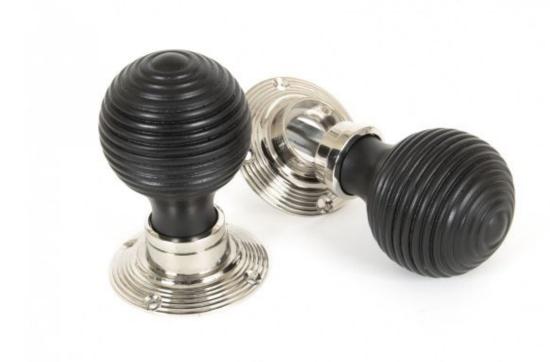

## Anvil 83634 - Ebony & Polished Nickel Beehive Mortice/Rim Knob Se

From The Anvil's classic beehive collection is one of their most popular ranges, liked for its simplistic qualities and symmetrical detailing.

Finish: Ebony & Polished Nickel

Knob Size: 54mm Diameter

Projection: 83mm Rose Size: 58mm

Spindle Size: 8mm (Threaded)