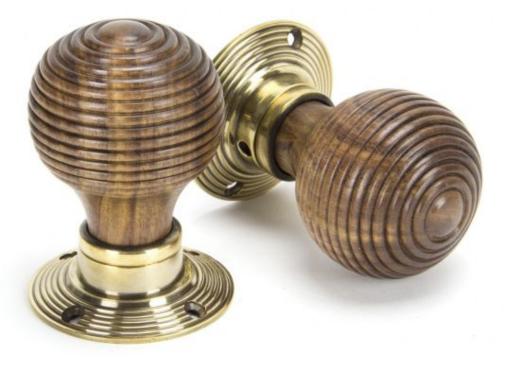

## Anvil 83573 - Rosewood & Aged Brass Beehive Mortice/Rim Knob Se

From The Anvil's classic beehive collection is one of their most popular ranges, liked for its simplistic qualities and symmetrical detailing.

Rosewood has a richly hued reddish colour with much darker veining.

Can be matched with From The Anvil's beehive escutcheon if a locking door is desired.

Can be used with a multitude of heavy duty locks, latches & thumbturns for various uses within the home.

Finish: Rosewood & Aged Brass

Knob Size: 54mm Diameter Projection: 83mm Rose Size: 58mm Spindle Size: 8mm (Threaded)