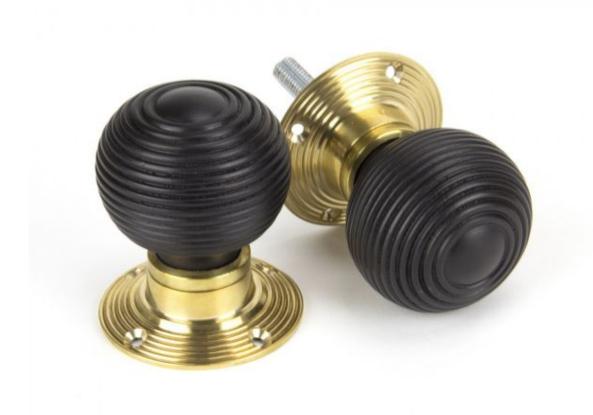

## Anvil 91762 - Ebony & Polished Brass Cottage Mortice/Rim Knob Set

From The Anvil's cottage collection is manufactured from solid timber and offered in rosewood or ebony finishes.

Ebonised to have a rich, dark hue, a very high density and fine texture which gives a very smooth finish.

It is recommended to use a 3", 4" or 5" latch/lock.

Supplied with matching wood screws.

Finish: Ebony & Polished Brass

Knob Size: 54mm Diameter

Projection: 70mm Rose Size: 58mm

Spindle Size: 8mm (Threaded)