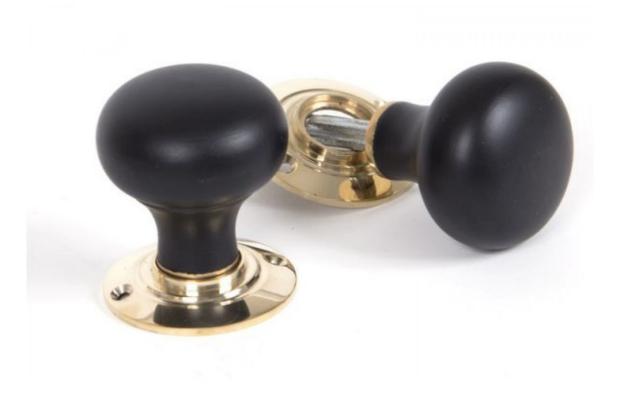

## Anvil 83563 - Ebony & Polished Brass Bun Mortice/Rim Knob Set

From The Anvil's bun collection is manufactured from solid timber and offered in rosewood or ebony finishes.

Ebonised to have a rich, dark hue, a very high density and fine texture which gives a very smooth finish.

It is recommended to use a 3", 4" or 5" latch/lock.

Supplied with matching wood screws.

Finish: Ebony & Polished Brass

Knob Size: 57mm Diameter Projection: 68mm Rose Size: 57mm Spindle Size: 8mm (Threaded)