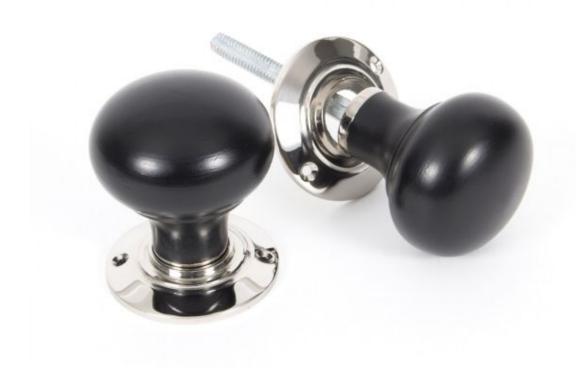

## Anvil 83838 - Ebony & Polished Nickel Bun Mortice/Rim Knob Set

From The Anvil's bun collection is manufactured from solid timber and offered in rosewood or ebony finishes.

Ebonised to have a rich, dark hue, a very high density and fine texture which gives a very smooth finish.

It is recommended to use a 3", 4" or 5" latch/lock.

Supplied with matching wood screws.

Finish: Ebony & Polished Nickel

Knob Size: 57mm Diameter

Projection: 68mm Rose Size: 57mm

Spindle Size: 8mm (Threaded)