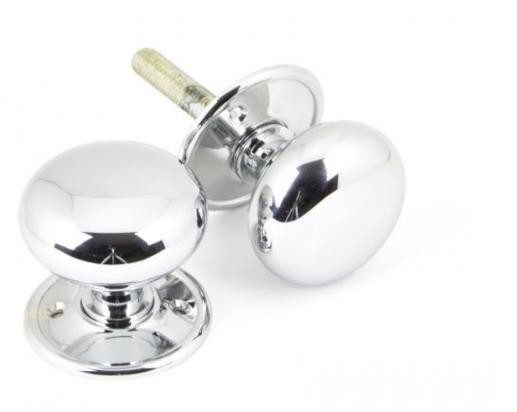

## Anvil 90291 - Polished Chrome Mushroom Mortice/Rim Knob Set (Sn

From The Anvil's Mushroom mortice/rim knob sets are a versatile option for both contemporary and traditional doors, their smooth exterior fits in any setting.

Knob Size: 49mm Diameter Projection: 49mm Rose Size: 51mm Spindle Size: 8mm (Threaded)

Price

£27.43 (Product reference 10154-0)

A discount of 20% has been applied for the use of All Customers