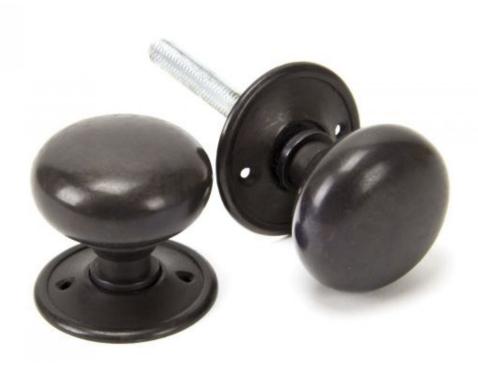

## Anvil 83944 - Aged Bronze Mushroom Mortice/Rim Knob Set (Small)

From The Anvil's Mushroom mortice/rim knob sets are a versatile option for both contemporary and traditional doors, their smooth exterior fits in any setting.

Knob Size: 49mm Diameter

Projection: 49mm Rose Size: 51mm

Spindle Size: 8mm (Threaded)