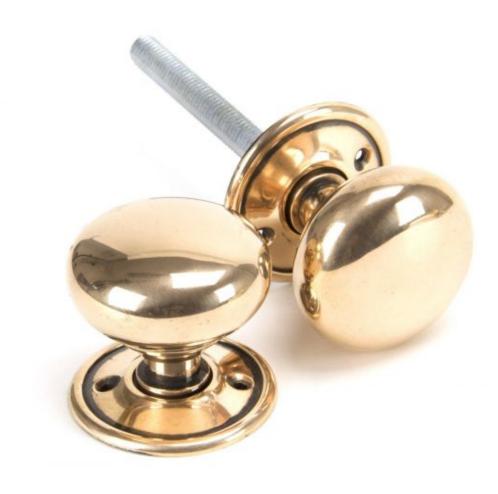

## **Anvil 91925 - Polished Bronze Mushroom Mortice/Rim Knob Set**

From The Anvil's Mushroom mortice/rim knob sets are a versatile option for both contemporary and traditional doors, their smooth exterior fits in any setting.

Knob Size: 49mm Diameter

Projection: 49mm Rose Size: 51mm

Spindle Size: 8mm (Threaded)