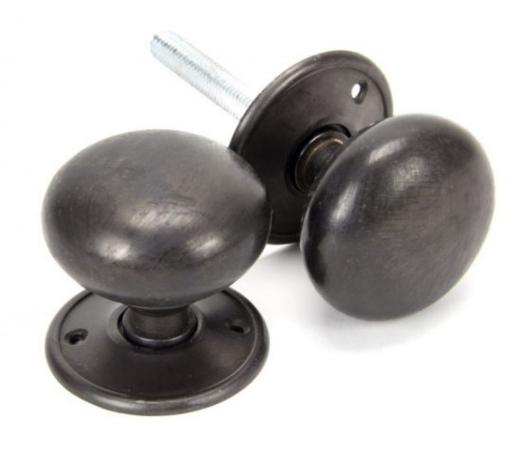

## Anvil 91531 - Aged Bronze Mushroom Mortice/Rim Knob Set (Large)

From The Anvil's Mushroom mortice/rim knob sets are a versatile option for both contemporary and traditional doors, their smooth exterior fits in any setting.

Knob Size: 57mm Diameter

Projection: 55mm Rose Size: 57mm

Spindle Size: 8mm (Threaded)