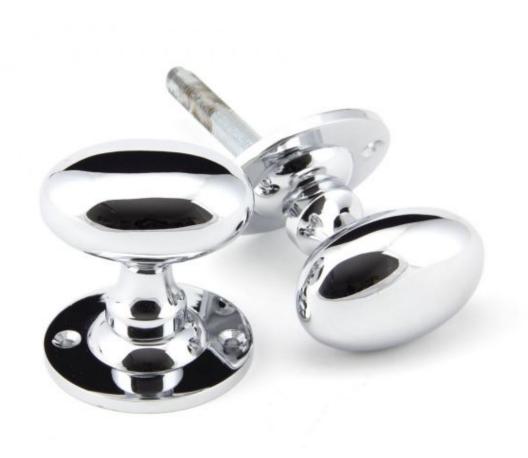

## **Anvil 91975 - Polished Chrome Oval Mortice/Rim Knob Set**

From The Anvil's Oval mortice/rim knob sets are a versatile option for both contemporary and traditional doors, their smooth exterior fits in any setting.

Knob Size: 57mm x 40mm

Projection: 65mm Rose Size: 58mm

Spindle Size: 8mm (Threaded)