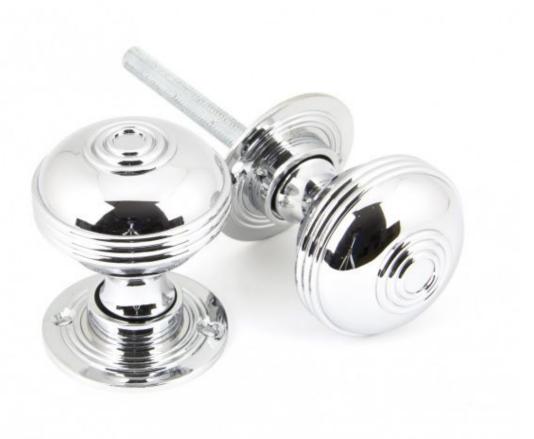

## Anvil 90274 - Polished Chrome Prestbury Mortice/Rim Knob Set (Sm

From The Anvil's Prestbury mortice/rim knob sets are a chunky product with a symmetrically classic design to both the knob and rose, popular for their weight and simplicity.

Knob Size: 50mm Diameter Projection: 64mm Rose Size: 50mm Spindle Size: 8mm (Threaded)

Price

£68.26 (Product reference 10167-0)

A discount of 20% has been applied for the use of All Customers