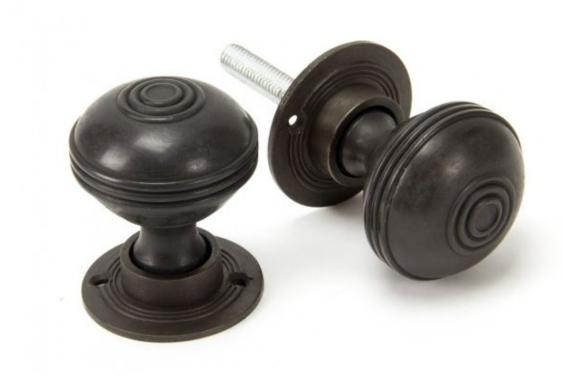

## **Anvil 83945 - Aged Bronze Prestbury Mortice/Rim Knob Set (Small)**

From The Anvil's Prestbury mortice/rim knob sets are a chunky product with a symmetrically classic design to both the knob and rose, popular for their weight and simplicity.

Knob Size: 50mm Diameter

Projection: 64mm Rose Size: 50mm

Spindle Size: 8mm (Threaded)