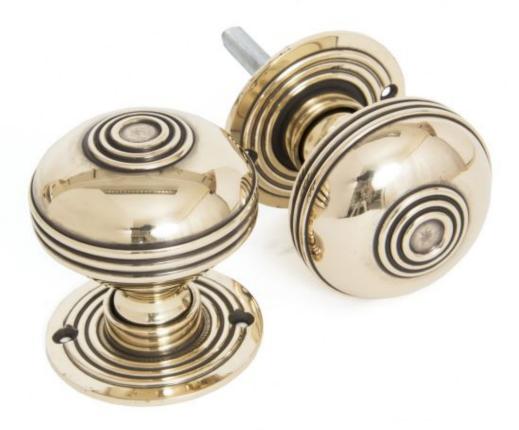

## Anvil 83858 - Aged Brass Prestbury Mortice/Rim Knob Set (Large)

From The Anvil's Prestbury mortice/rim knob sets are a chunky product with a symmetrically classic design to both the knob and rose, popular for their weight and simplicity.

Knob Size: 63mm Diameter Projection: 71mm Rose Size: 63mm Spindle Size: 8mm (Threaded)

Price

£76.28 (Product reference 10169-0)

A discount of 20% has been applied for the use of All Customers