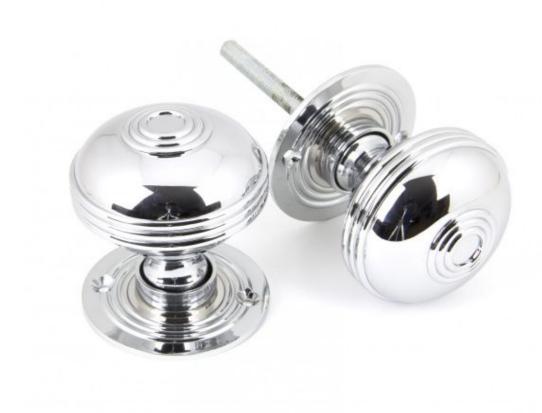

## Anvil 90275 - Polished Chrome Prestbury Mortice/Rim Knob Set (Lar

From The Anvil's Prestbury mortice/rim knob sets are a chunky product with a symmetrically classic design to both the knob and rose, popular for their weight and simplicity.

Knob Size: 63mm Diameter

Projection: 71mm Rose Size: 63mm

Spindle Size: 8mm (Threaded)