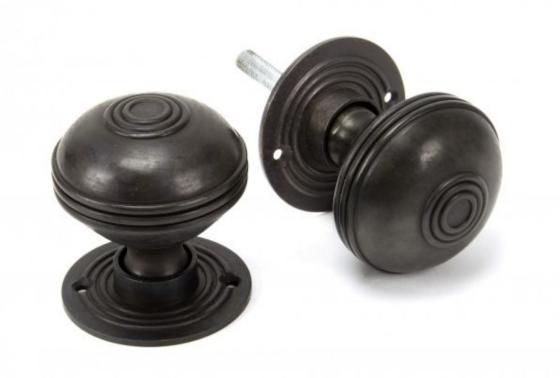

## Anvil 83946 - Aged Bronze Prestbury Mortice/Rim Knob Set (Large)

From The Anvil's Prestbury mortice/rim knob sets are a chunky product with a symmetrically classic design to both the knob and rose, popular for their weight and simplicity.

Knob Size: 63mm Diameter Projection: 71mm Rose Size: 63mm Spindle Size: 8mm (Threaded)

Price

£105.65 (Product reference 10172-0)

A discount of 20% has been applied for the use of All Customers