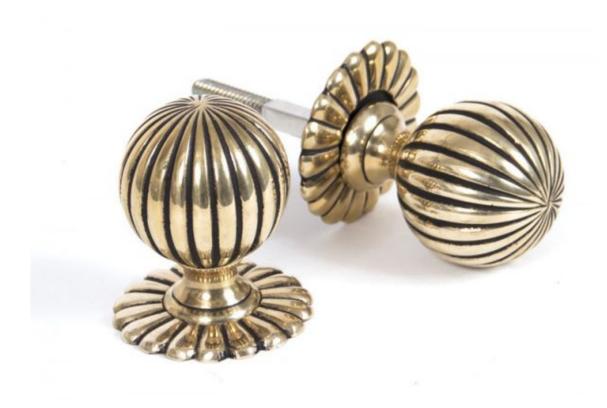

## **Anvil 39010 - Aged Brass Flower Mortice/Rim Knob Set**

A classic 'flower' design in a traditional unlacquered brass finish. The unlaquered brass achieves a timeless elegance, highly polished on all surface areas but aged to highlight the detail and design.

Knob Size: 50mm Diameter

Projection: 69mm Rose Size: 61mm

Spindle Size: 8mm (Threaded)