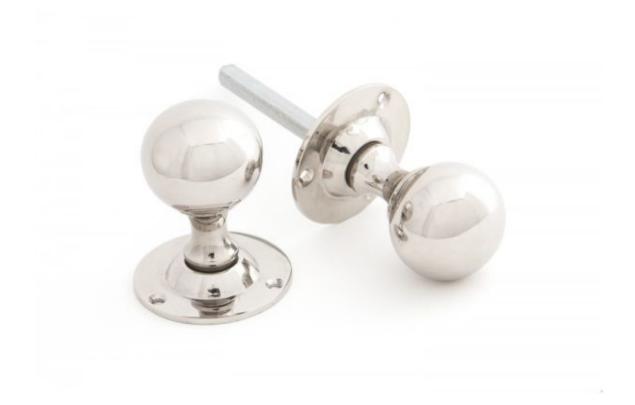

## **Anvil 83632 - Polished Nickel Ball Mortice Knob Set**

A simplistic design of a ball knob with a high quality polished nickel on solid cast brass finish. These knobs come unsprung, and the roses are attached to the knob so use in conjunction with a mortice latch or lock.

Finish: Polished Nickel

Knob Size: 45mm Diameter

Projection: 72mm Rose Size: 60mm Spindle Size: 8mm