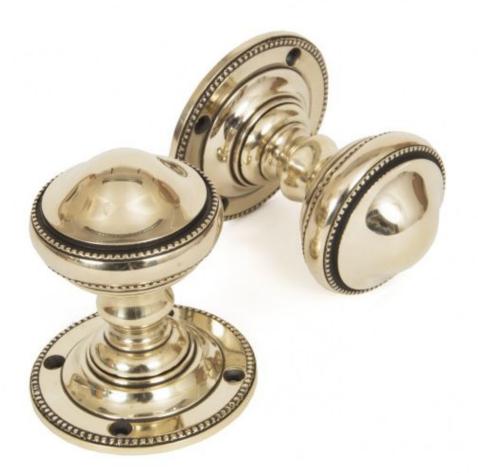

## Anvil 83862 - Aged Brass Brockworth Mortice Knob Set

A classic pair of unsprung solid mortice knobs, with fine and delicate beading to the rose and handle. A sophisticated and effortless design, accentuated by From The Anvil's aged brass finish.

Finish: Aged Brass

Knob Size: 50mm Diameter Projection: 70mm Rose Size: 62mm Spindle Size: 8mm