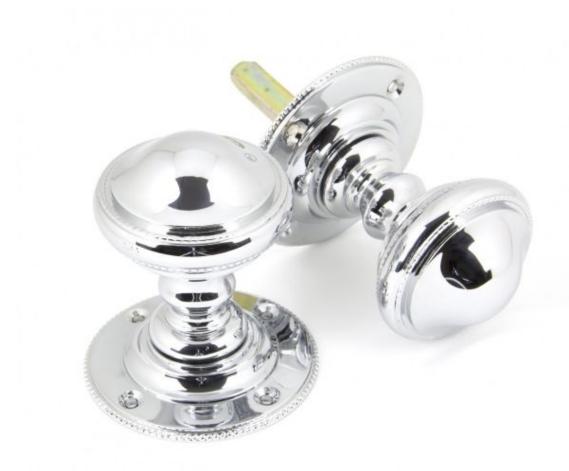

## **Anvil 90294 - Polished Chrome Brockworth Mortice Knob Set**

A classic pair of unsprung solid mortice knobs, with fine and delicate beading to the rose and handle. A sophisticated and effortless design, accentuated by From The Anvil's polished chrome finish.

Finish: Polished Nickel

Knob Size: 50mm Diameter

Projection: 70mm Rose Size: 62mm Spindle Size: 8mm