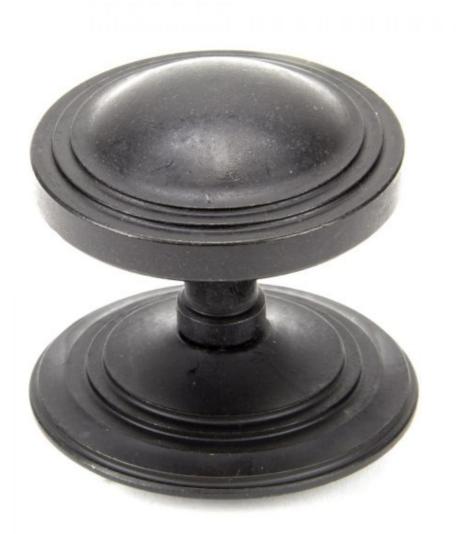

## Anvil 91486 - External Beeswax Art Deco Centre Door Knob

From The Anvil's elegant collection of centre door knobs suit all applications from a country cottage, town house or high street shop. Designed to match From The Anvil's art deco door knocker to create a uniform feeling on your front door.

Finish: Black

Knob Size: 81mm Projection: 78mm Rose Sise: 90mm

**Price** £86.33 (Product reference 10197-0)

A discount of 20% has been applied for the use of All Customers