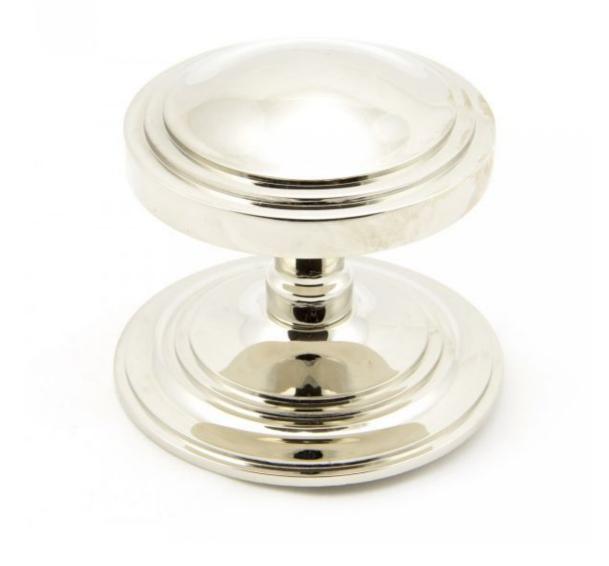

## **Anvil 90068 - Polished Nickel Art Deco Centre Door Knob**

From The Anvil's elegant collection of centre door knobs suit all applications from a country cottage, town house or high street shop. Designed to match From The Anvil's art deco door knocker to create a uniform feeling on your front door.

Finish: Polished Nickel

Knob Size: 81mm Projection: 78mm Rose Sise: 90mm