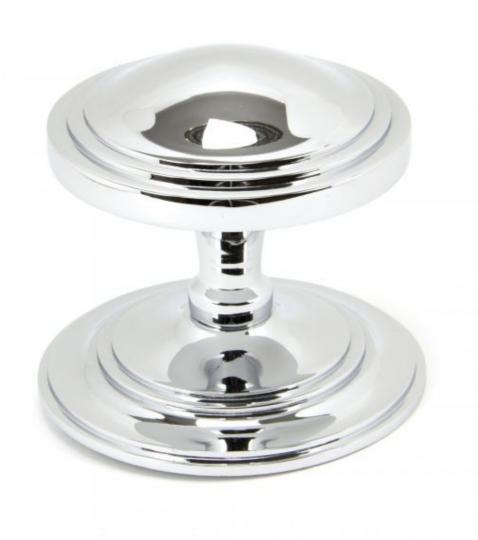

## **Anvil 90073 - Polished Chrome Art Deco Centre Door Knob**

From The Anvil's elegant collection of centre door knobs suit all applications from a country cottage, town house or high street shop. Designed to match From The Anvil's art deco door knocker to create a uniform feeling on your front door.

Finish: Polished Chrome

Knob Size: 81mm Projection: 78mm Rose Sise: 90mm