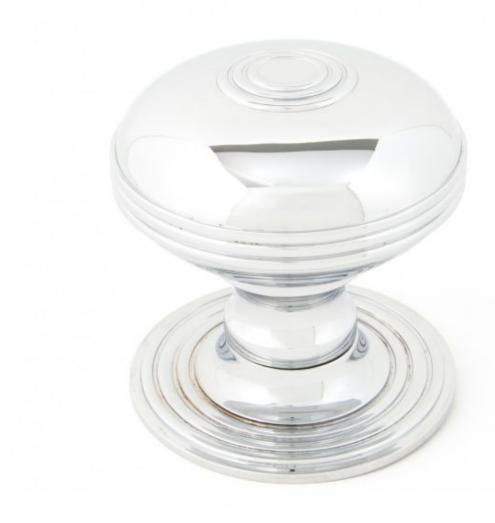

## **Anvil 83783 - Polished Chrome Prestbury Centre Door Knob**

An imposing yet decorative center door knob designed to match From The Anvil's existing range of Prestbury door furniture. This product makes a statement on any type of front door. Solid and handcrafted, popular for their weight and simplicity.

Supplied with M10 x 100mm Dome Headed Bolt for bolt-through fixing.

Finish: Polished Chrome

Knob Size: 102mm Projection: 106mm Rose Size: 102mm