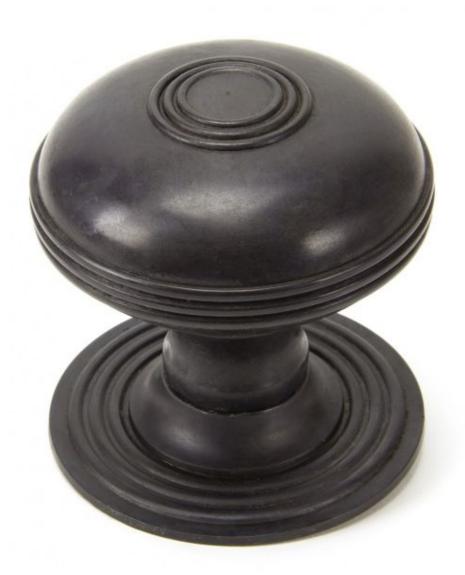

## Anvil 83959 - Aged Bronze Prestbury Centre Door Knob

An imposing yet decorative center door knob designed to match From The Anvil's existing range of Prestbury door furniture. This product makes a statement on any type of front door. Solid and handcrafted, popular for their weight and simplicity.

Supplied with M10 x 100mm Dome Headed Bolt for bolt-through fixing.

Finish: Aged Bronze

Knob Size: 102mm Projection: 106mm Rose Size: 102mm